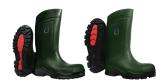

## **SCS Work Boots**

- Antistatic
- Keylar midsole
- Composite toe
- Shock Absorbing
- Summer and winter styles