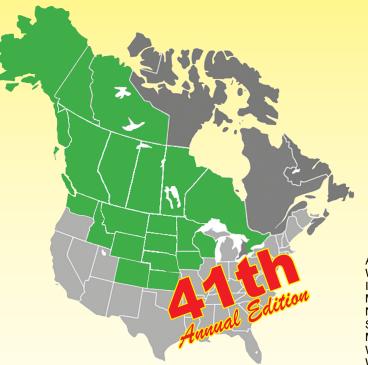

#### **Canadian Farms**

|              | 111,378 |
|--------------|---------|
| Ontario      | 14,157  |
| Manitoba     | 16,997  |
| Saskatchewan | 34,402  |
| Alberta      | 42,238  |
| B.C.         | 3,581   |
| Yukon        | 3       |

#### U.S. Farms (more states, more acres)

|              | 1,000-2,499<br>acres | 2,500-4,999<br>acres | 5000+<br>acres | Total  |
|--------------|----------------------|----------------------|----------------|--------|
| Alaska       | 19                   | 3                    | 6              | 28     |
| Washington   | 1,372                | 439                  | 681            | 2,492  |
| Idaho        | 935                  | 288                  | 303            | 1,526  |
| Montana      | 2,616                | 1,496                | 1,700          | 5,812  |
| North Dakota | 5,512                | 1,887                | 924            | 8,323  |
| South Dakota | 4,179                | 1,617                | 1,392          | 7,188  |
| Minnesota    | 3,648                | 616                  | 549            | 4,813  |
| Wisconsin    | 988                  | 145                  | 115            | 1,248  |
| Wyoming      | 449                  | 270                  | 465            | 1,184  |
| Nebraska     | 1,700                | 816                  | 623            | 3,139  |
| Iowa         |                      | 416                  | 535            | 951    |
| Colorado     |                      | 713                  | 861            | 1,574  |
| Kansas       |                      | 1015                 | 731            | 1,746  |
| Total        | 21,418               | 9,721                | 8,885          | 40.024 |

Misc. Circulation

2.098

2019 TOTAL 153,500 CIRCULATION